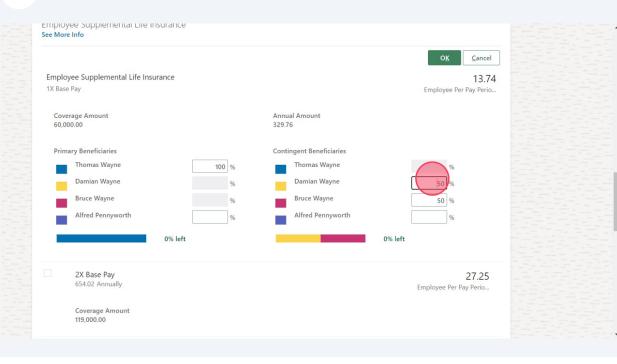

| E | Employee Term Life Insurance                        |                                                                 |                                 |  |
|---|-----------------------------------------------------|-----------------------------------------------------------------|---------------------------------|--|
|   | mployee Supplemental Life Insurance<br>ee More Info |                                                                 |                                 |  |
|   | 1X Base Pay<br>329.76 Annually                      |                                                                 | 13.74<br>Employee Per Pay Perio |  |
|   | Coverage Amount<br>60,000.00                        |                                                                 |                                 |  |
|   | Primary Beneficiaries<br>Thomas Wayne(100%)         | Contingent Beneficiaries<br>Damian Wayne(50%), Bruce Wayne(50%) |                                 |  |
|   | 2X Base Pay<br>654.02 Annually                      |                                                                 | 27.25<br>Employee Per Pay Perio |  |
|   | Coverage Amount<br>119,000.00                       |                                                                 |                                 |  |
|   | 3X Base Pay                                         |                                                                 |                                 |  |

#### **53** Designate appropriate beneficiaries

54 Click "OK" Employee supplemental Life insurance See More Info <u>C</u>ancel Employee Supplemental Life Insurance 13.74 Employee Per Pay Per 1X Base Pay Coverage Amount 60,000.00 Annual Amount 329.76 **Contingent Beneficiaries** Primary Beneficiaries % Thomas Wayne 100 % Thomas Wayne Damian Wayne % Damian Wayne 50 % Bruce Wayne Bruce Wayne % 50 % Alfred Pennyworth Alfred Pennyworth % % 0% left 0% left 2X Base Pay 654.02 Annually 27.25 Employee Per Pay Perio. Coverage Amount 119,000.00 