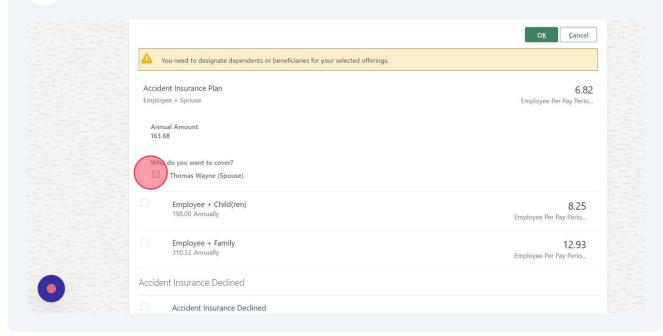

### Choose Accident Insurance If Applicable

| Accid | ent Insurance Plan                       |                                  |
|-------|------------------------------------------|----------------------------------|
|       | Employee Only<br>103.68 Annually         | 4.32<br>Employee Per Pay Perio.  |
|       | Employee + Spouse<br>163.68 Annually     | 6.82<br>Employee Per Pay Perio.  |
|       | Employee + Child(ren)<br>198.00 Annually | 8.25<br>Employee Per Pay Perío.  |
|       | Employee + Family<br>310.32 Annually     | 12.93<br>Employee Per Pay Perio. |
| Accid | ent Insurance Declined                   |                                  |
|       | Accident Insurance Declined              |                                  |

Click here if covering spouse

|                                                                                | OK Cancel                       |
|--------------------------------------------------------------------------------|---------------------------------|
| You need to designate dependents or beneficiaries for your selected offerings. |                                 |
| Accident Insurance Plan                                                        | 6.82                            |
| Employee + Spouse                                                              | Employee Per Pay Perio          |
| Annual Amount<br>163.68                                                        |                                 |
| Who do you want to cover?                                                      |                                 |
| Thomas Wayne (Spouse)                                                          |                                 |
| Employee + Child(ren)<br>198.00 Annually                                       | 8.25                            |
| 196.00 Anindany                                                                | Employee Per Pay Perio          |
| Employee + Family<br>310.32 Annually                                           | 12.93<br>Employee Per Pay Perio |
|                                                                                | cmpioyee Per Pay Perio          |
| Accident Insurance Declined                                                    |                                 |